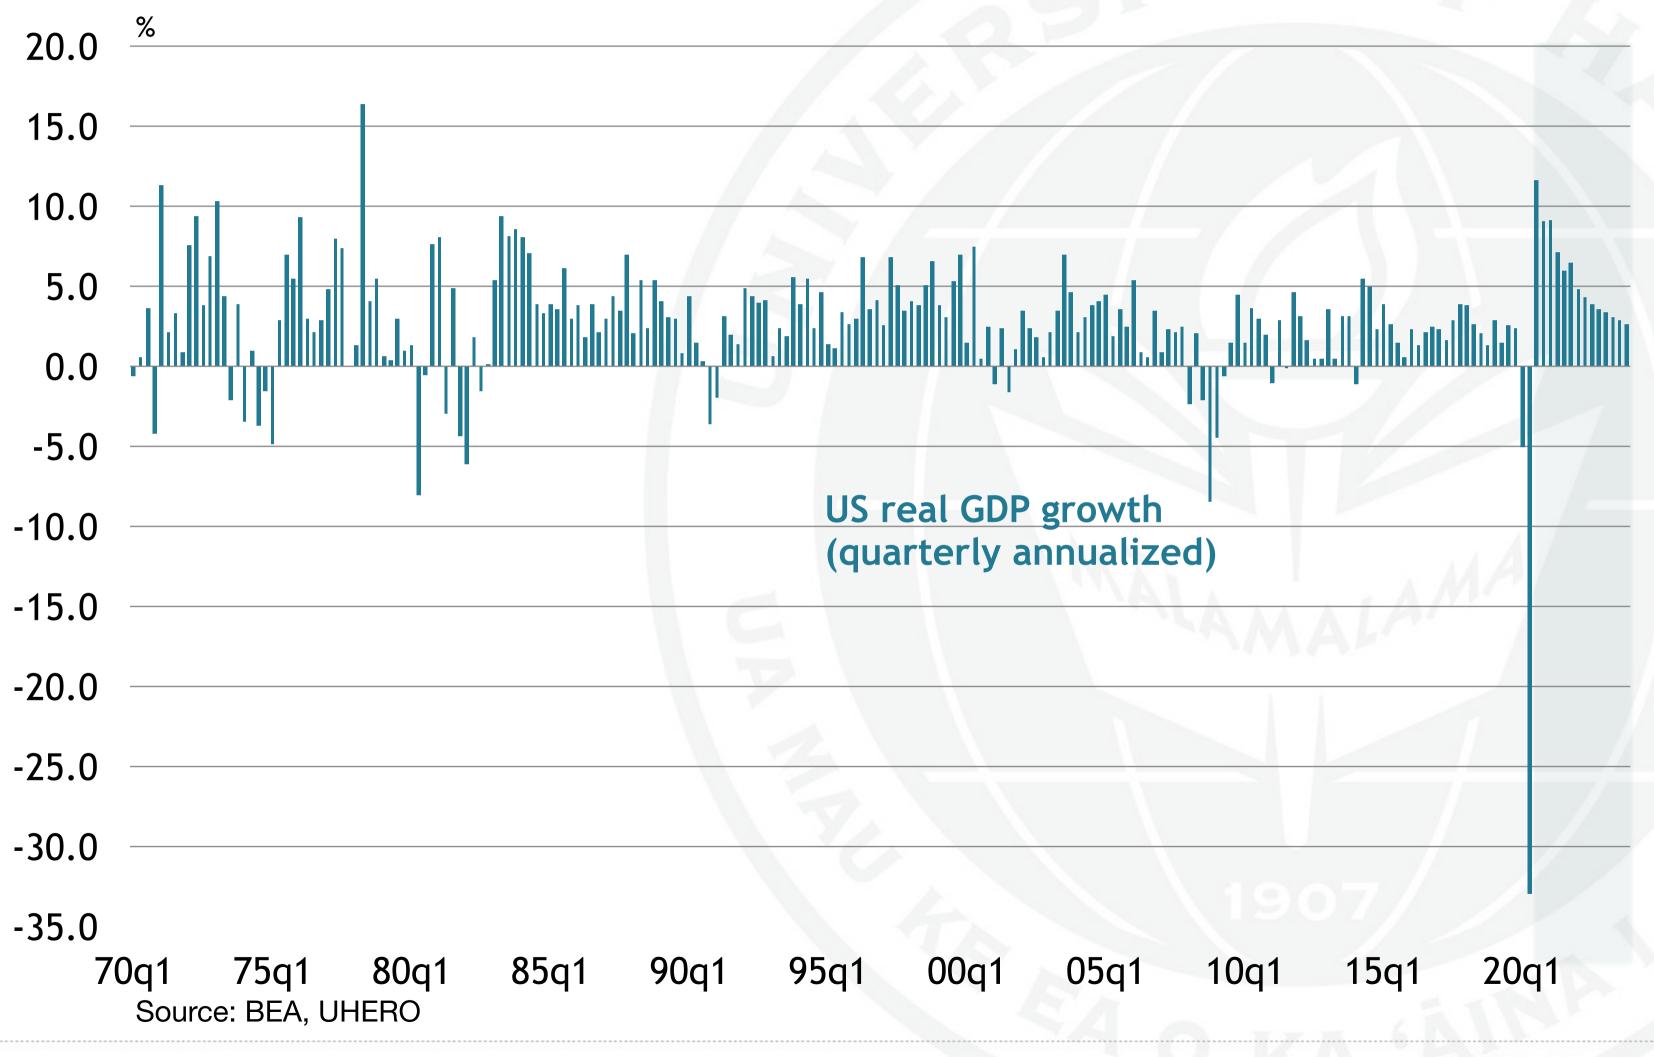

# US economic Covid-19 recession in perspective

#### quick recovery is in jeopardy