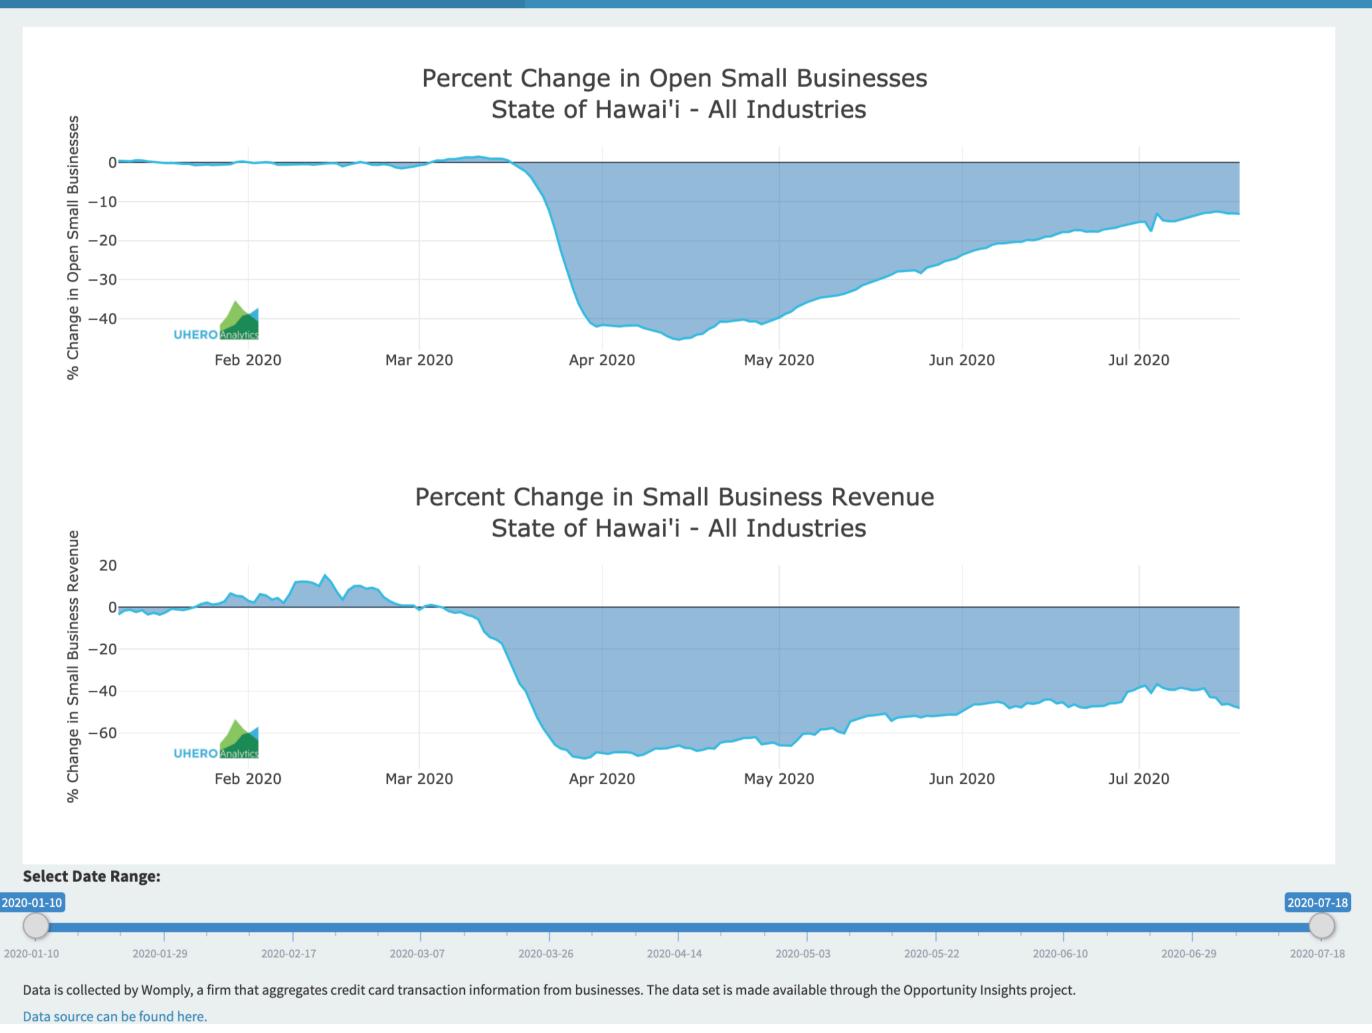

### Kama'aina only re-opening may be faltering

Hawai'i High Frequency Economic Data

Source: http://uheroanalytics.shinyapps.io/highfrequency/