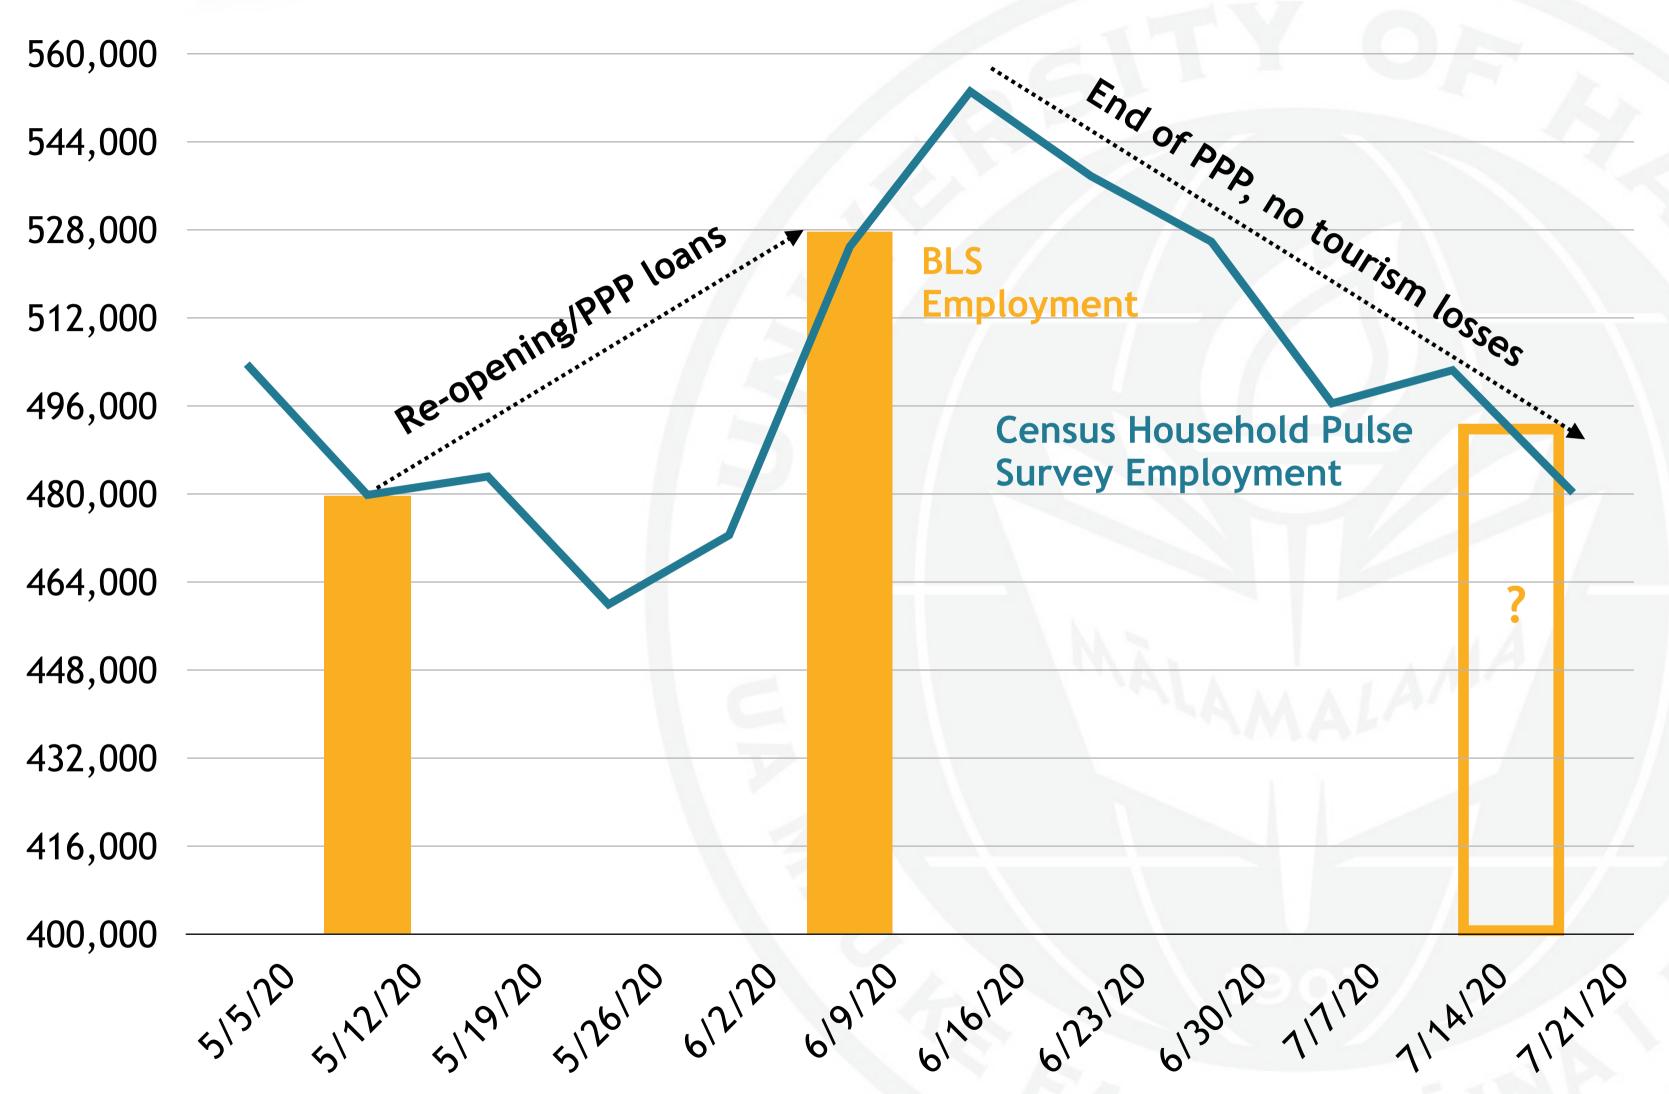

#### Weekly Census data points to July job losses

Source: US Census Bureau Household Pulse Survey, UHERO.