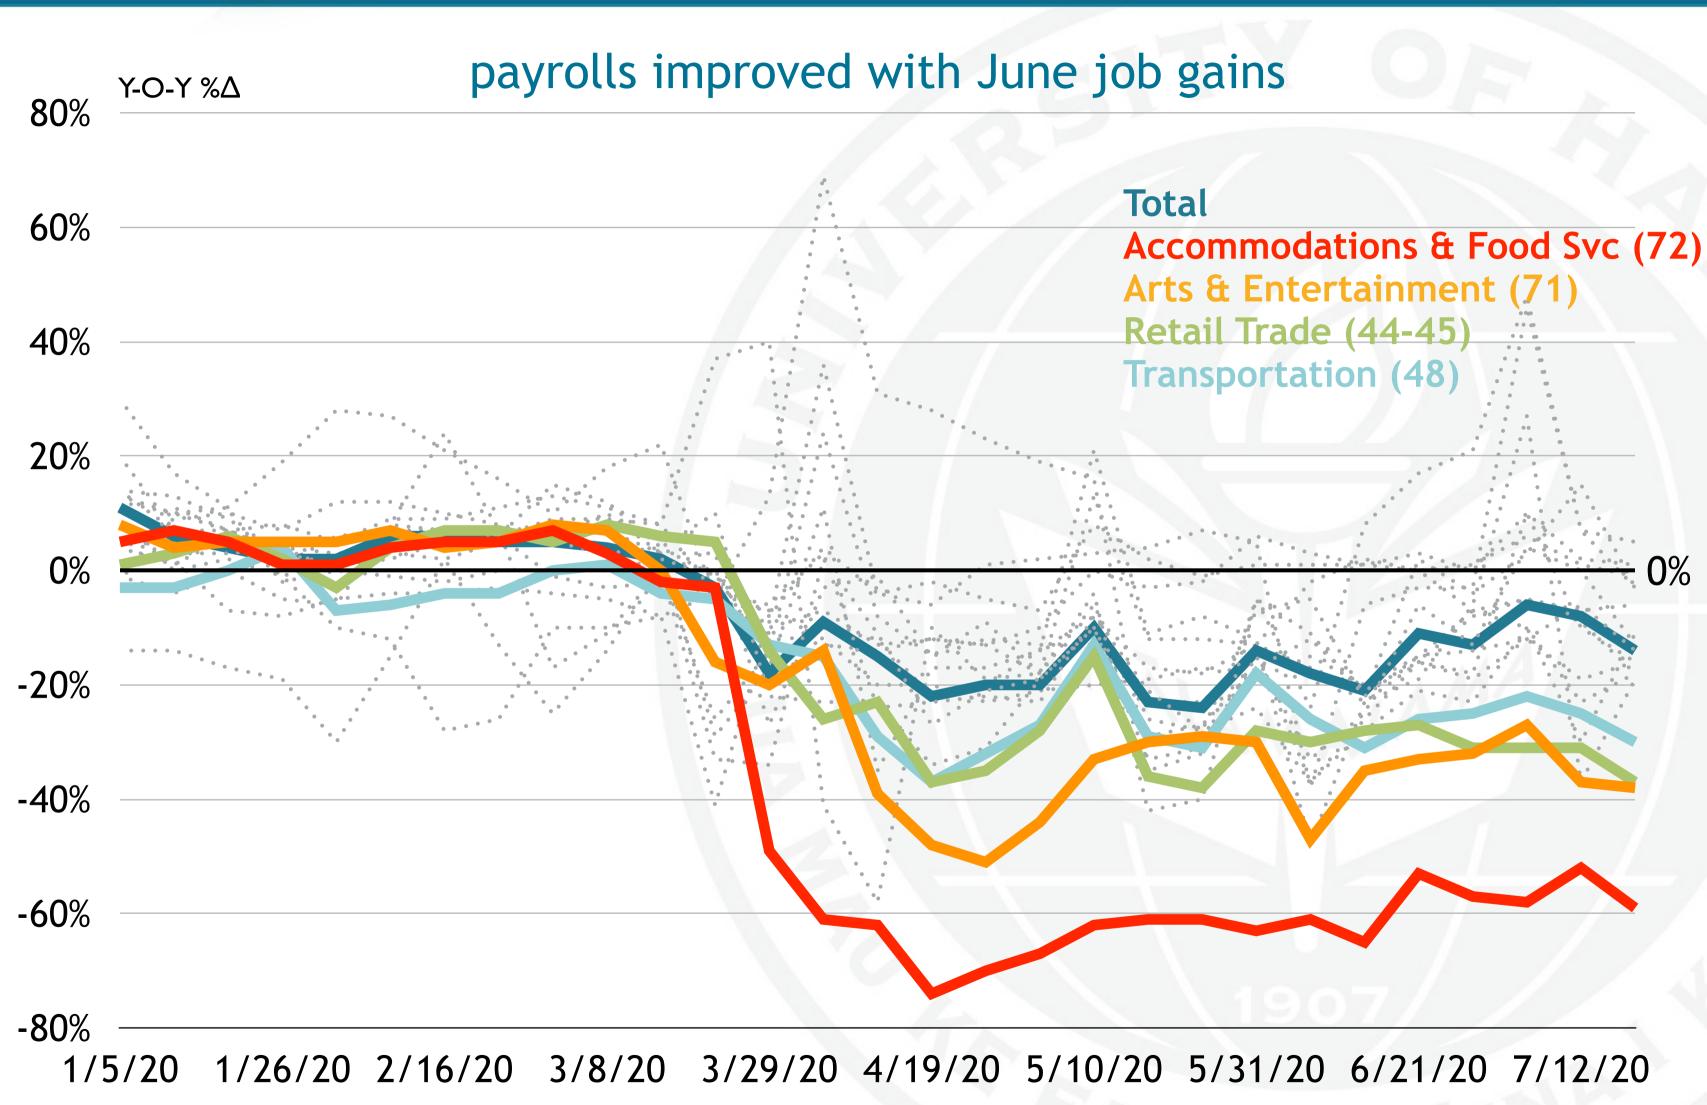

# Hawaii Payroll growth by 2-digit NAICS

Source: ProService Hawaii, UHERO. Payroll data nominal 2wk moving average by 2-digit NAICS.